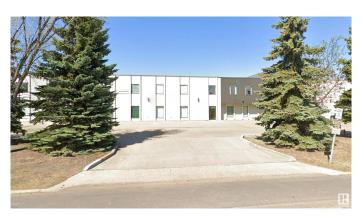

# \$0 - # #200 10464 176 St Nw, Edmonton

MLS® #E4289702

#### **\$0**

Bedroom, Bathroom, 2,194 sqft Office on 0.00 Acres

Stone Industrial, Edmonton, AB

 $\hat{a}$ €¢ Strategically located in West Edmonton with easy access to Stony Plain Road, Anthony Henday Drive and Yellowhead Highway  $\hat{a}$ €¢ 6 Fully developed office spaces available, ranging from 916 - 2,194 sq.ft. $\hat{A}$ ±  $\hat{a}$ €¢ Move in ready with updated flooring for new tenants  $\hat{a}$ €¢ Double row surface parking  $\hat{a}$ €¢ Well maintained and managed 2-storey property

### Exterior

Construction

Concrete Block, Wood Frame