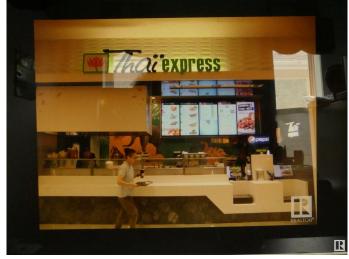

### \$398,800

Bedroom, Bathroom, Business on 0.00 Acres

Summerlea, Edmonton, AB

Excellent Fast food Franchise in very busy shopping center in WEM. 10 year lease with 5 year option. About 5 years left on existing lease.