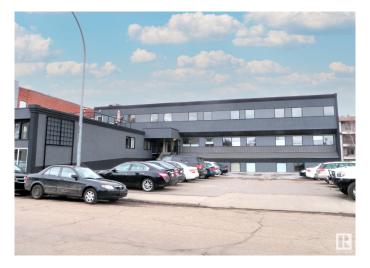

# **\$0 - 10509 81 Av Nw Nw, Edmonton**

MLS® #E4321491

#### \$0

Bedroom, Bathroom, 6,690 sqft Office on 0.00 Acres

Queen Alexandra, Edmonton, AB

Variety of demising options. There is an option for 800 sqft all the way to 6,690 sq.ft.± Excellent location in Old Strathcona one block south of Whyte Avenue on 105 Street; close to downtown and the U of A. Parking on site with plenty of street parking. Building signage and naming rights available. Fibre optic service available