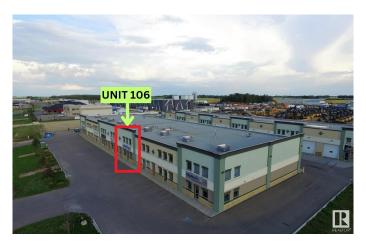

# \$470,000 - # #106 301 Saskatchewan Av, Spruce Grove

MLS® #E4342484

#### \$470,000

Bedroom, Bathroom, 3,750 sqft Industrial on 0.00 Acres

None, Spruce Grove, AB

OWN an income generating business condo! Unit is currently being leased, revenue opportunity. This 3,750+/- square foot bay (including 1,350+/- square foot mezzanine) is fully built out. Complete with 8 offices, 2 conference rooms, 2 washrooms, kitchen and warehouse. The main floor features waiting area, 4 offices, conference room, 2 piece washroom and server room. Staircases at front and rear of bay allow for easy access. The second floor consists of 4 offices, meeting room, large kitchen (stove, microwave, dishwasher, fridge), waiting area and 2 piece washroom. Finishes include carpeted and tiled floors, stacked stone feature wall and coffered ceilings on main floor. The heated warehouse has a 12'x10' overhead door with man door access. Great location at the southeast corner of Golden Spike Road and Saskatchewan Avenue, allows for easy commutes to Edmonton, Stony Plain, Acheson, Parkland County, Nisku & Leduc. Condo fees \$662+/-per month. Zoned M1 - General Industrial. Don't approach tenants.