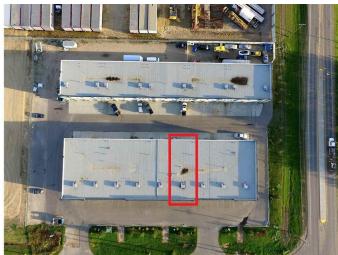

# \$470,000 - # #106 301 Saskatchewan Av, Spruce Grove

MLS® #E4342484

#### \$470,000

Bedroom, Bathroom, 3,750 sqft Industrial on 0.00 Acres

None, Spruce Grove, AB

OWN an income generating business condo! Unit is currently being leased, revenue opportunity. This 3,750+/- square foot bay (including 1,350+/- square foot mezzanine) is fully built out. Complete with 8 offices, 2 conference rooms, 2 washrooms, kitchen and warehouse. The main floor features waiting area, 4 offices, conference room, 2 piece washroom and server room. Staircases at front and rear of bay allow for easy access. The second floor consists of 4 offices, meeting room, large kitchen (stove, microwave, dishwasher, fridge), waiting area and 2 piece washroom. Finishes include carpeted and tiled floors, stacked stone feature wall and coffered ceilings on main floor. The heated warehouse has a 12'x10' overhead door with man door access. Great location at the southeast corner of Golden Spike Road and Saskatchewan Avenue, allows for easy commutes to Edmonton, Stony Plain, Acheson, Parkland County, Nisku & Leduc. Condo fees \$662+/-per month. Zoned M1 - General Industrial. Don't approach tenants.