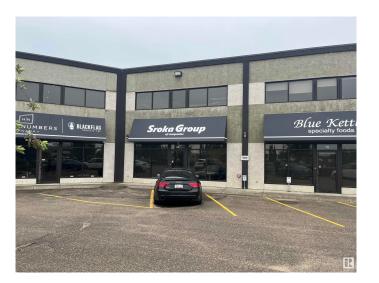

# \$995,000 - # #60 20 Circle Dr, St. Albert

MLS® #E4346895

#### \$995,000

Bedroom, Bathroom, 5,316 sqft Industrial on 0.00 Acres

Campbell Business Park, St. Albert, AB

• Opportunity to purchase 5,316 sq.ft.

Office/Warehouse space located in the

Campbell Business Park • Main floor
consists of 2,246 sq.ft. reception, offices,
boardroom and 1,639 sq.ft. of warehouse
storage • Second floor built out with 1,431
sq.ft. of offices, kitchenette and open bullpen
area • Three 12' x14' grade loading doors
• Great location with easy access to
Anthony Henday, Yellowhead Trail and 137th
Avenue • IB Zoning and open floor plan
allows for a variety of users with office, retail or
industrial requirements