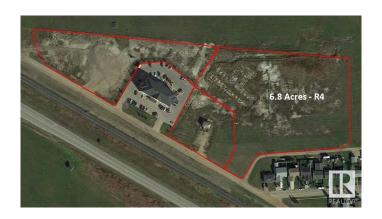

#### \$140,000

Bedroom, Bathroom, Land Commercial on 1.40 Acres

Lamont, Lamont, AB

1.4 acre parcel zoned for commercial use.
Located adjacent to the Days Inn by Wyndham
Lamont, and abutting existing residential. Land
is serviced and ready for development. 1.2
acre commercial and 6.8 acre residential
parcels are also for sale, which will help
service the needs of the hotel, this residential
development land and the entire town of
Lamont as well as the large workforce from the
Industrial Heartland.