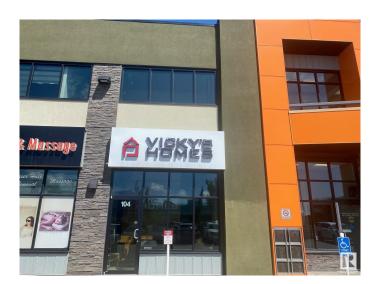

# \$529,888 - # #104 1803 91 St Sw, Edmonton

MLS® #E4351638

## \$529,888

Bedroom, Bathroom, 1,885 sqft Retail on 0.00 Acres

Summerside, Edmonton, AB

Relocate your business to the Gateway Business Centre an upscale retail and business solution in Summerside built in 2015. With low condo fees and high visibility this is the perfect opportunity! Unit 104 features 1885 Sq feet (Main is 1172 (that's complete floor plain with rear bay) 2nd is approx. 468 feet, Mezz is approx. 245 square feet) already built out with exceptional attention to detail. The main floor feature a lobby, washroom, coffee station and space for two desk and access to the back warehouse space. The second level is custom built and has three good sized offices and plenty of storage in each of them. The property features an overhead door with mezzanine. An ideal solution for a business that is both customer facing and requires warehouse space. With easy access to HWY 2, Parsons Road, Ellerslie and Gateway. Condo fees are 493.93 + GST and pylon signage is available.

# **Community Information**

Address # #104 1803 91 St Sw

Edmonton

Area Edmonton
Subdivision Summerside

Province AB

Postal Code T6X 0W8

**Exterior** 

City